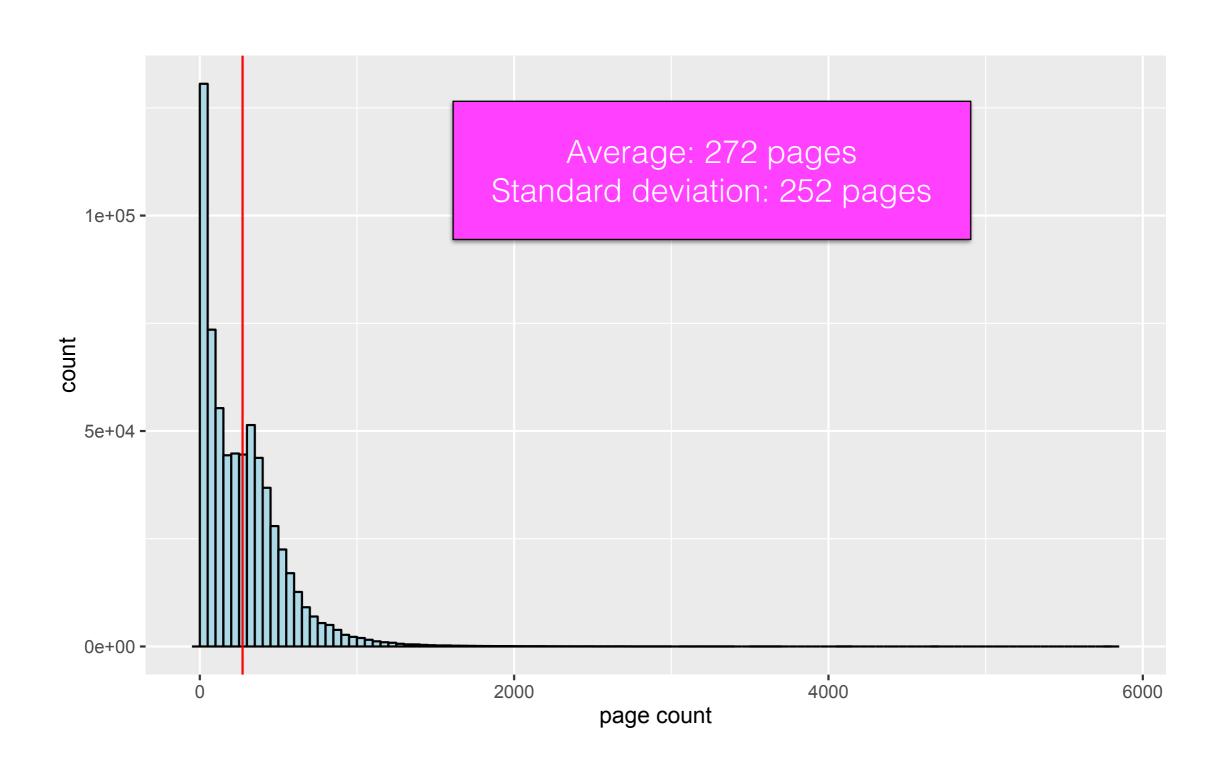

#### Data as a resource

- In many analyses, the data you have is not what you actually care about; it's the population they represent.
- What you organize is your knowledge about the population.

## Identity

- What is the unit of analysis?
- Population vs. sample

## Identity

Average age of Shamu?