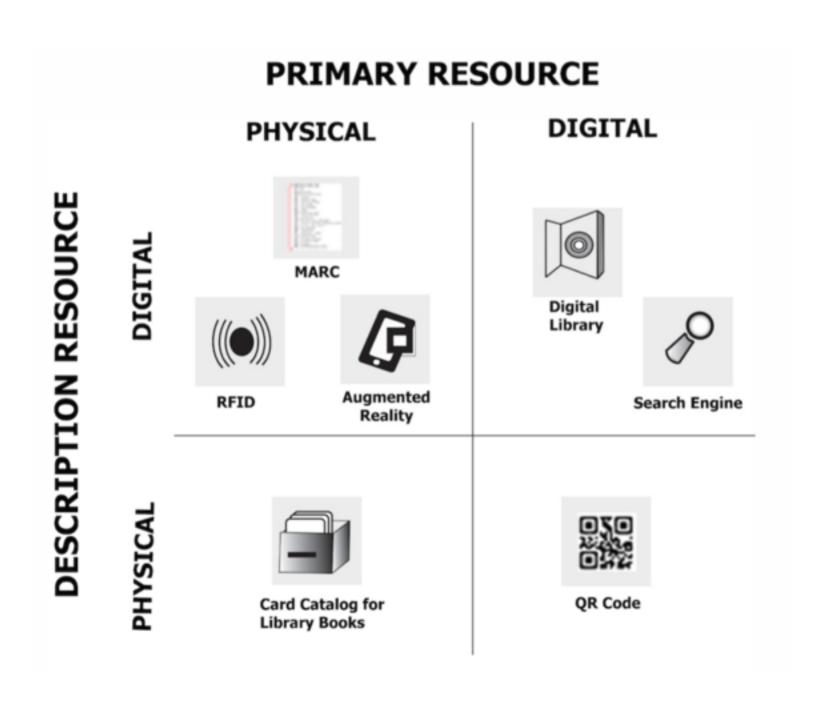

#### Data as a Resource

David Bamman Info 202: Information Organization and Retrieval

September 19, 2016

#### Data as resource

- Data as a resource to be organized
  - data analysis
  - sensor data streams
  - internet of things

#### "data" science



#### Data as resource



#### Format x Focus



#### Data as a resource

- In many analyses, the data you have is not what you actually care about; it's the population they represent.
- What you organize is your knowledge about the population.

## Identity

- What is the unit of analysis?
- Population vs. sample

## Identity



Average age of Shamu?

## Population

|                      |                 | tate No       | w c      |                                                                                                                                                                                                                                             |                                                                | (Staet proper ta