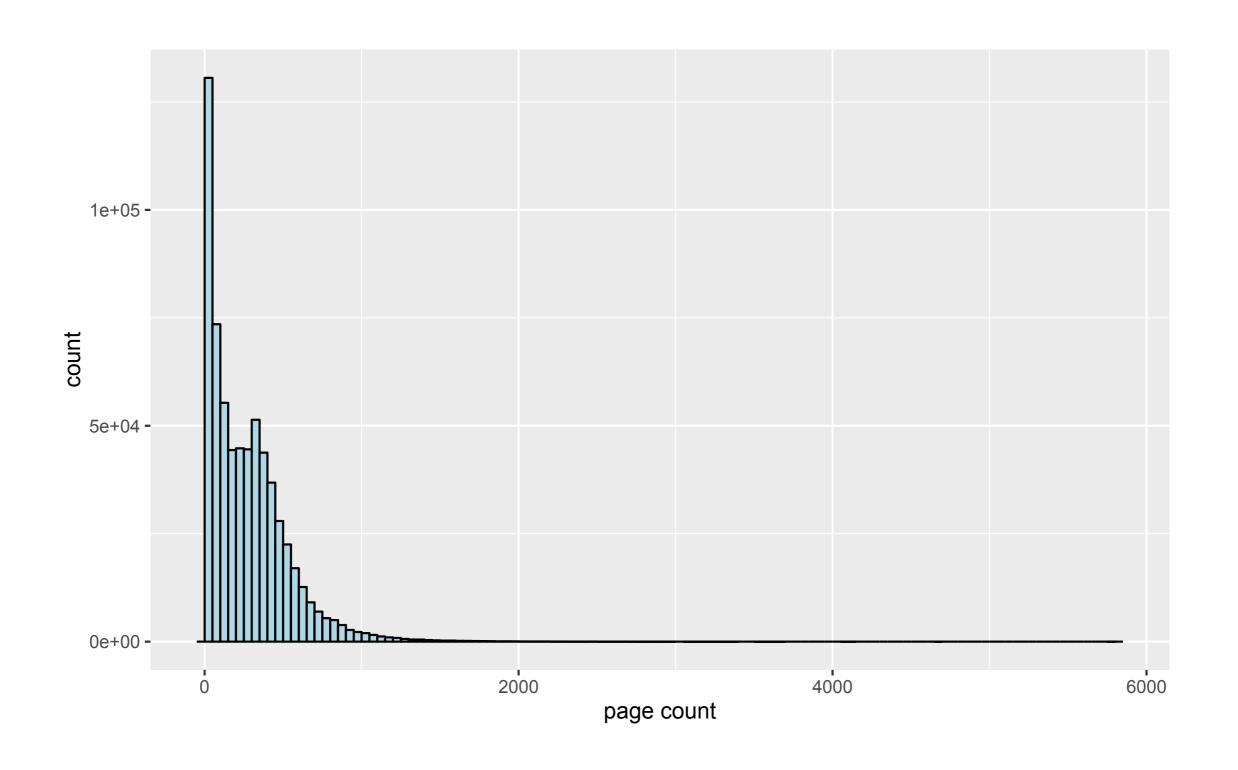

| 54       | 90                                         |                                                                                                             | Corporation clark.                                                                                            | 71.2                                                                     | d .         |                                                                                                                                        |          | 27<br>28 |    |

## Population





population vs. hypothetical population

## Sample

- You can't always measure an entire population
  - expensive
  - can be destructive (measure how long light bulbs last)
  - impossible to measure (future users)

## How Big is Enough?



## How Big is Enough?



#### Standard Deviation

A measure of the dispersion of a set of data points

| Xi  | $(x_i-272)^2$ |
|-----|---------------|
| 3   | 72361         |
| 89  | 33489         |
| 273 | 1             |
| 501 | 52441         |
| 494 | 49284         |

Average: 41515.2

Variance is the average squared distance from the mean (41515.2) Standard deviation = square root of the variance (203.8)

# From the true population, let's take samples of size n (= 5) and measure the average of those samples to see how much they vary

|     |     |     |      |     | Average |
|-----|-----|-----|------|-----|---------|
| 72  | 6   | 78  | 192  | 326 | 134.8   |
| 458 | 314 | 12  | 336  | 20  | 228.0   |
| 44  | 134 | 64  | 28   | 934 | 240.8   |
| 216 | 544 | 296 | 278  | 215 | 309.8